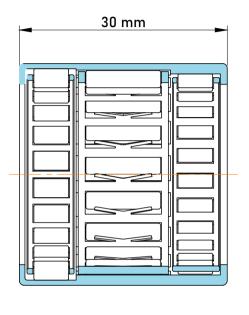

|   | Part Number | HFL2530, One Way Bearing |
|---|-------------|--------------------------|
| s | Size        | 25 mm x 32 mm x 30 mm    |
| è | Brand       | TFL                      |