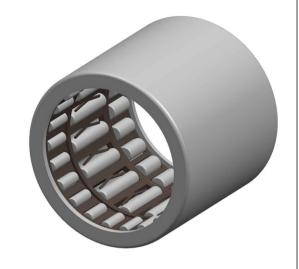

|   | Part Number | HFL2530, One Way Bearing |
|---|-------------|--------------------------|
| s | Size        | 25 mm x 32 mm x 30 mm    |
| è | Brand       | TFL                      |