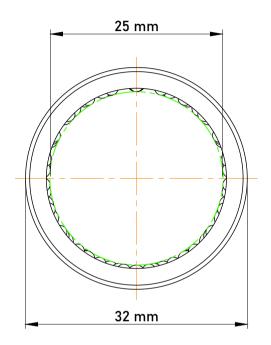

|   | Part Number | HFL2530, One Way Bearing |
|---|-------------|--------------------------|
| s | Size        | 25 mm x 32 mm x 30 mm    |
| è | Brand       | TFL                      |