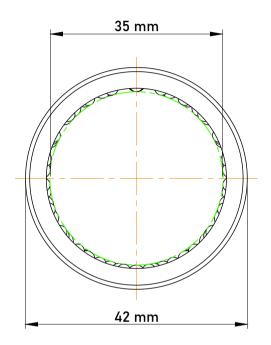

|   | Part Number | HFL3530, One Way Bearing |
|---|-------------|--------------------------|
| s | Size        | 35 mm x 42 mm x 30 mm    |
| 9 | Brand       | TFL                      |