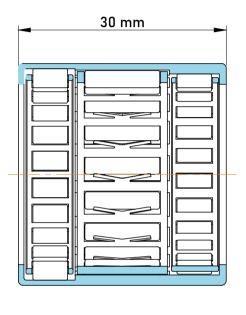

|   | Part Number | HFL3530, One Way Bearing |
|---|-------------|--------------------------|
| s | Size        | 35 mm x 42 mm x 30 mm    |
| 9 | Brand       | TFL                      |