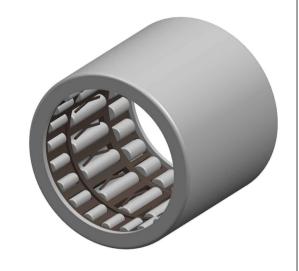

|   | Part Number | HFL3530, One Way Bearing |
|---|-------------|--------------------------|
| s | Size        | 35 mm x 42 mm x 30 mm    |
| 9 | Brand       | TFL                      |